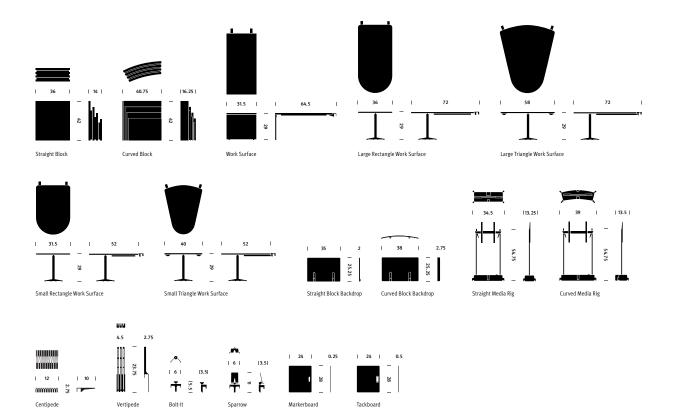

## **Metaform Portfolio**

With Metaform Portfolio, a system of lightweight, foundational Blocks, you can easily adapt your surroundings to your activities and needs. Create an area where your team can gather for informal meetings, or, if you need privacy, compose a workspace where all of your personal items and tools are right where you need them. In combination with a colorful array of highly versatile add-on accessories and work surfaces, Metaform's possibilities are nearly endless.