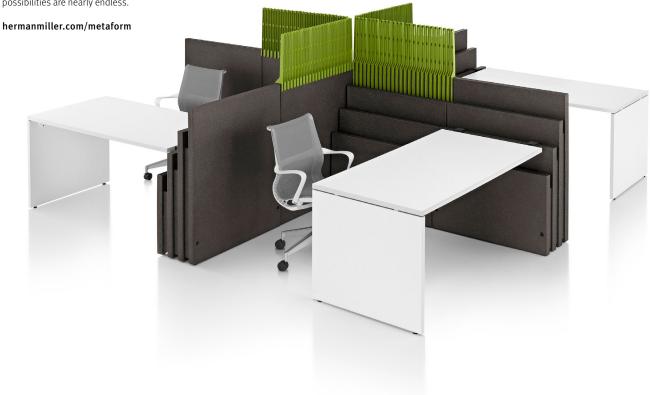

## **Metaform Portfolio**

With Metaform Portfolio, a system of lightweight, foundational Blocks, you can easily adapt your surroundings to your activities and needs. Create an area where your team can gather for informal meetings, or, if you need privacy, compose a workspace where all of your personal items and tools are right where you need them. In combination with a colorful array of highly versatile add-on accessories and work surfaces, Metaform's possibilities are nearly endless.